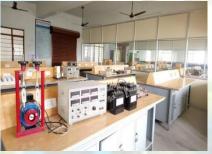

#### **Power Electronics and Drives Laboratory:**

- The lab is equipped with all the power electronic converters, DSP and FPGA based DC and AC Drives, Digital Integrated kits, Power supplies.

#### **Electrical Machines Laboratory:**

- ♣ Well established with all kinds of motors, generators and latest Drives.

#### **Control System Laboratory:**

- Lab is equipped with control system kits like DC servomotor and synchros.
- Provides an opportunity for the students to implement the control system concepts

#### **Power System Simulation Laboratory:**

- Furnished with high speed internet facilities in all the systems.
- ♣ Software like ETABS in this lab interface the mathematical computing visualization and a powerful language to provide a flexible environment for technical computing in the areas of power electronics, control system, power system and electronic circuits.