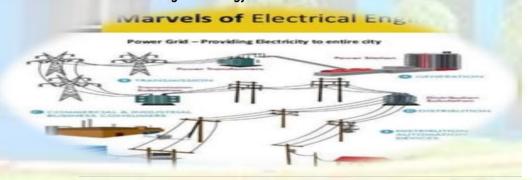

### Student's Project Proposal:

Amerunisha from IV EEE submitted a project proposal on "Solar Powered Smart Agriculture using IoT", Yazhini S from IV EEE submitted a project proposal on "Smart Water Quality Monitoring and Distribution System Using IoT" and Gayathiri J from III EEE submitted a project proposal on "IoT Based Smart Grid Using Renewable Energy Systems" during 26.08.2023 to Ministry of Micro, Small and Medium Enterprises (MSME).