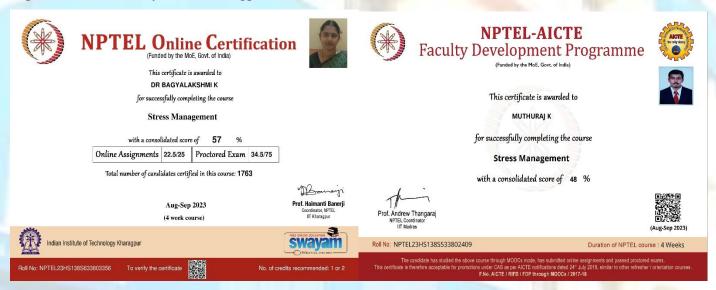

- Rajaperumal M, Selvapandi P, Thashin K and Vinitha J Submitted a project proposal on "Arduino Based Automatic Street light control" with the cost of rs.9,500/- during 28.09.2023 organized by TNSCST Project 2023-24
- Prajithakumari P, Arunkumar S, Gopi P and Selvabharathi R Submitted a project proposal on "IoT based smart and secured operations for door locking system" with the cost of rs.5,167/- during 28.09.2023 organized by TNSCST Project 2023-24
- ➤ Balamurugan N, Sundar P, Vasanthajananeeswari N and Vijay B Submitted a project proposal on "Solar Energy Based Efficient DC Drive Controller" with the cost of rs.4,000/- during 28.09.2023 organized by TNSCST Project 2023-24
- Aresh M, Kirubhakaran OM, Siranjeevi S and Manirathinam S Submitted a project proposal on "IoT Based smart grid using Renewable energy systems" with the cost of rs.10,580/- during 28.09.2023 organized by TNSCST Project 2023-24