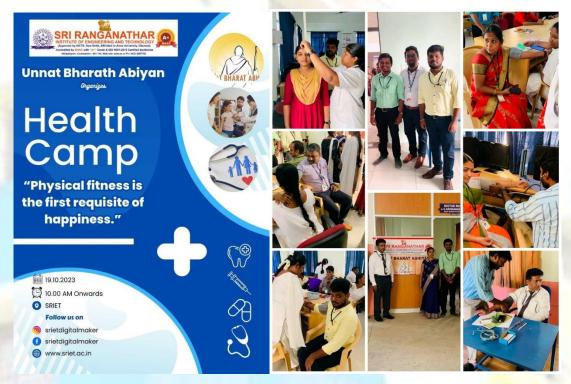

ted by Er Gajendran Parthasarathi Assistant prof/Karpagam College of Engineering.





Mr K Rajeshkumar organized One day seminar on "Recent Trends and Applications in IoT & AI" during 26.10.2023 presented by Ms Jithu Vijayan Software developer, Emglitz Technologies, Coimbatore.





### SRIET EEE NEWSLETTER SRIET EZE (ODD SEM) Academic Year 2023-24 (ODD SEM) **DECEMBER 2023**



- > Dr J Maalmarugan organized seminar and students' association inaugural function during 30.10.2023 presented by M Madhan Kumar Proprietor, Power Integrated solutions, Trichy.
- > Dr K Bagyalakshmi organized an awareness event on "Importance of Voting" during 09.10.2023 at SRIET campus.
- > Dr K Bagyalakshmi organized the "Health camp" under the banner of Unnat Bharath Abiyan during 19.10.2023 at SRIET campus.



Mr.P.Meenakshi Sundaram organized Add-on course on "Internet of things based real time application using ARM and Arduino" during 30.10.2023 to 02.11.2023 presented by M Madhankumar, Director, Power integrated solution, Thennur, Trichy-17.







- Mr D Palanivel organized One day workshop on "Universal Robo League" during 02.12.2023 presented by Mr B Prasanna Robotics Engineer, Robomatics, Coimbatore.
- Mr K Muthuraj organized One Day seminar on "Entrepreneurship: Starting and Growing a Successful Business in Electrical Engineering" during 09.12.2023 by Mr R Karthik Motivational Speaker, Coimbatore.

### **Faculty Achievements:**

### **Book Publication Details:**

> Dr J Maalmarugan Published a book chapter titled on "Synthesis and Studies of TTAHOT: Macro, Micro and Nan Crystalline Com