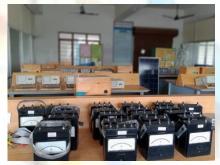

### **LABORATORY SPECIFICS:**

#### **Power Electronics and Drives Laboratory:**

- The lab is equipped with all the power electronic converters, DSP and FPGA based DC and AC Drives, Digital Integrated kits, Power supplies.

#### **Electrical Machines Laboratory:**

- ♣ Well established with all kinds of motors, generators and latest Drives.

#### **Control System Laboratory:**

- Lab is equipped with control system kits like DC servomotor and synchros.
- Provides an opportunity for the students to implement the control system concepts

#### **Power System Simulation Laboratory:**

- Furnished with high speed internet facilities in all the systems.
- ♣ Software like ETABS in this lab interface the mathematical computing visualization and a powerful language to provide a flexible environment for technical computing in the areas of power electronics, control system, power system and electronic circuits.