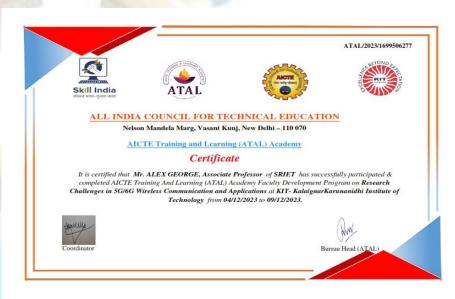

dari Participated as Guiding Teacher in "31st National children's science congress" on 28.10.2023.
- > Dr.K.Bagyalakshmi Successfully completed 4 weeks NPTEL online course on "Stress Management" during Sep 2023 conducted by IIT Kharagpur.
- ➤ Mr K.Muthuraj Successfully completed 4 weeks NPTEL online course on "Stress Management" during Sep 2023 conducted by IIT Kharagpur.



Mr K Rajesh Kumar Successfully completed 12 weeks NPTEL online course on "Soft Skills" during Oct 2023 organized by IIT – Roorkee.







➤ Mr. Alex George Successfully participated & completed AICTE Training and Learning (ATAL) Academy FDP on "Research Challenges in 5G/6G Wireless Communication and Applications" from 04.12.2023 to 09.12.2023 organized by KIT-Kalaignar Karunanidhi Institute of Technology, Coimbatore.



- ➤ Mr. Alex George Undergone Industrial Visit at "6SM Section (MSC/HLR), BSNL", Coimbatore on 06.12.2023.
- ➤ Dr.K.Bagyalakshmi Successfully participated & completed AICTE Training and Learning (ATAL)

  Academy FDP on "Unveiling New Avenues in the Design of Next Generation Semiconductor Devices" from 18.12.2023 to 23.12.2023 at KGISL INSTITUTE OF TECHNOLOGY, Coimbatore.
- ➤ Dr.K.Bagyalakshmi Participated in one week FDP on "Deep Learning and AI Based Healthcare System" from 18.12.2023 to 24.12.2023 by Coimbatore Institute of Technology, Coimbatore.

### Technical Message:

#### **Electric vehicles in India:**

The electric vehicle industry in India is a growing industry. The central and state governments have launched schemes and incentives to **promote electric mobility** in the count