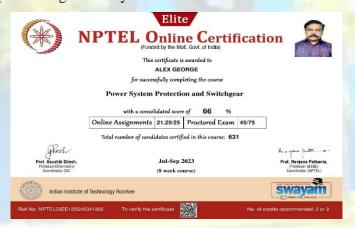

- Amerunisha M, Abisheik S, Mohinthbabu J and Raja M Submitted a project proposal on "Fuzzy type-II controller based UPQC for power quality enhancement in grid connected micro grid system" with the cost of rs.11,500/- during 28.09.2023 organized by TNSCST Project 2023-24
- ➤ Ishwarya S, Sriram S, Radhakrishnan J and Siddharth A Submitted a project proposal on "Power system fault analyzer in distribution transformer" with the cost of rs.11,800/- during 28.09.2023 organized by TNSCST Project 2023-24
- Ferosha Thowhith S, Balaji N, Daniel J and Umamaheswari R Submitted a project proposal on "Smart electric vehicle battery charging solution" with the cost of rs.12,000/- during 28.09.2023 organized by TNSCST Project 2023-24
- ➤ Mugunthan M, Priyadharshini K, Surya S and Vignesh C N Submitted a project proposal on "Smart Irrigation and Agriculture Monitoring System Using Cloud Server Based on IoT" with the cost of rs.6,500/- during 28.09.2023 organized by TNSCST Project 2023-24