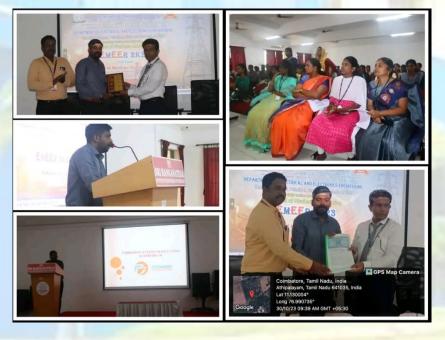

er, Emglitz Technologies, Coimbatore.





### SRIET EEE NEWSLETTER SRIET EZE (ODD SEM) Academic Year 2023-24 (ODD SEM) **DECEMBER 2023**



- > Dr J Maalmarugan organized seminar and students' association inaugural function during 30.10.2023 presented by M Madhan Kumar Proprietor, Power Integrated solutions, Trichy.
- > Dr K Bagyalakshmi organized an awareness event on "Importance of Voting" during 09.10.2023 at SRIET campus.
- > Dr K Bagyalakshmi organized the "Health camp" under the banner of Unnat Bharath Abiyan during 19.10.2023 at SRIET campus.



Mr.P.Meenakshi Sundaram organized Add-on course on "Internet of things based real time application using ARM and Arduino" during 30.10.2023 to 02.11.2023 presented by M Madhankumar, Director, Power integrated solution, Thennur, Trichy-17.







- Mr D Palanivel organized One day workshop on "Universal Robo League" during 02.12.2023 presented by Mr B Prasanna Robotics Engineer, Robomatics, Coimbatore.
- Mr K Muthuraj organized One Day seminar on "Entrepreneurship: Starting and Growing a Successful Business in Electrical Engineering" during 09.12.2023 by Mr R Karthik Motivational Speaker, Coimbatore.

### **Faculty Achievements:**

### **Book Publication Details:**

> Dr J Maalmarugan Published a book chapter titled on "Synthesis and Studies of TTAHOT: Macro, Micro and Nan Crystalline Composite for Electronic and Bio-Medical Use" under Springer Link during 05 September 2023.



 Dr.J.Maalmarugan published Chapter 16 Stability, sustainability and reliability of graphene-based electrochemical sensors under IOP Publishing Graphe