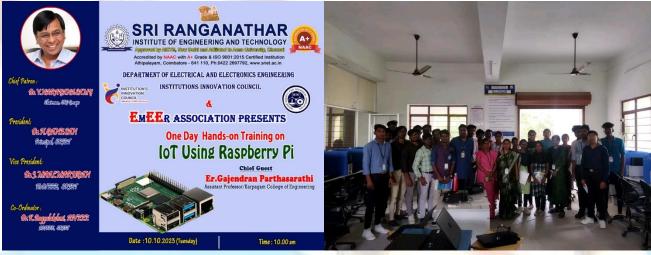

Kumaraguru College of Technology, Coimbatore.
- Mr P Meenakshi Sundaram arranged Alumni students interaction for III- and IV-year EEE students, presented by Mr Vikram 2018-22 Batch on 17.08.2023.
- Mr Shron Paul arranged Alumni students interaction for III- and IV-year EEE students, presented by Ms Nandhini 2018-22 Batch on 17.08.2023.



### SRIET EEE NEWSLETTER SRIET EEE NEWSLETTER Academic Year 2023-24 (ODD SEM) **DECEMBER 2023**



- Dr K Bagyalakshmi organized One day Webinar on "Social Entrepreneurship and Skill for Gig Economy" during 09.09.2023 presented by Mr R Sathishraj CEO, E-Crusaders.
- > Dr K Bagyalakshmi organized One day hands-on training on "IoT using Raspberry Pi" during 10.10.2023 presented by Er Gajendran Parthasarathi Assistant prof/Karpagam College of Engineering.





Mr K Rajeshkumar organized One day seminar on "Recent Trends and Applications in IoT & AI" during 26.10.2023 presented by Ms Jithu Vijayan Software developer, Emglitz Technologies, Coimbatore.





### SRIET EEE NEWSLETTER SRIET EZE (ODD SEM) Academic Year 2023-24 (ODD SEM) **DECEMBER 2023**



- > Dr J Maalmarugan organized seminar and students' association inaugural function during 30.10.2023 presented by M Madhan Kumar Proprietor, Power Integrated solutions, Trichy.
- > Dr K Bagyalakshmi organized an awareness event on "Importance of Voting" during 09.10.2023 at SRIET campus.
- > Dr K Bagyalakshmi organized the "Health camp" under the banner of Unnat Bharath Abiyan during 19.10.2023 at SRIET campus.



Mr.P.Meenakshi Sundaram organized Add-on course on "Internet of things based real