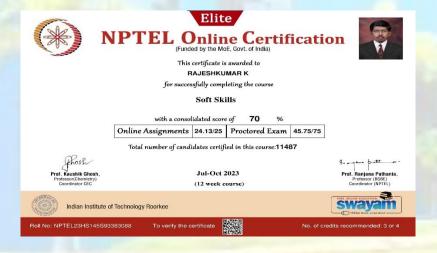

### Student's event participation details:

- > Selvapandi from IV EEE Participated in one day national level seminar on "Artificial Intelligence and the Future of Humans" during 18.08.2023 organized by KVR & MKR College Khajipalem.
- Prajithakumari P IV EEE participated in Career guidance webinar with E-Cell IIT Hyderabad and Skill Dunia during 14.08.2023 organized by Skilldunia.
- ➤ Yazhini S IV EEE participated in one day national level workshop on "Python for Embedded Projects" during 25.08.2023 organized by Karpagam college of Engineering.
- Prajithakumari P, Selvapandi, Sakunth B Sivasakthinathan and Lakshmanan C are successfully completed the 3 Hours Workshop in "Cybersecurity" during 31.08.2023 organized by Novitech R&D Private Limited.
- Vinitha J IV EEE Completed course on "Variables in Java Coding" during 26.07.2023 organized by Udemy.
- ➤ Vinitha J IV EEE Completed course on "Object Oriented Programming in C++ & Interview Preparation" during 26.07.2023 organized by Udemy.
- ➤ Sivasakthinathan M, Balu Prathick P III EEE Successfully completed the 2 Hours Workshop in "Artificial Intelligence" during 25.09.2023 organized by Novitech R&D Private Limited.
- ➤ Sivasakthinathan M III EEE Successfully completed the 2 Hours Workshop in "Cybersecurity" during 27.09.2023 organized by Novitech R&D Private Limited.
- Sivasakthinathan M III EEE Successfully completed the 2 Hours Workshop in "Full Stack Development" during 28.09.2023 organized by Novitech R&D Private Limited.
- Siranjeevi S IV EEE Participated in online quiz-01 on "Power Electronics" with a score of 60% during 29.09.2023 organized by eeeviews blog.
- > Prajithakumari P IV EEE Participated in online quiz-01 on "Intellectual Property Rights" with a score of 100% during 30.09.2023 organized by eeeviews blog.
- > Siranjeevi S IV EEE Participated in online quiz-01 on "Intellectual Property Rights" with a score of 80% during 30.09.2023 organized by eeeviews blog.
- > Sridhar S, Manmathi Saru G, Chandrikha R and Mohanapriya M II EEE Participated in circuit formation event at "InnovX 2k23 a national level technical symposium" on 06.10.2023 organized by Christ the King Engineering College, Karamadai, Coimbatore.
- ➤ Boomika S and Mohanapriya Participated in Paper Presentation event at "InnovX 2k23 a national level technical symposium" on 06.10.2023 organized by Christ the King Engineering College, Karamadai, Coimbatore.