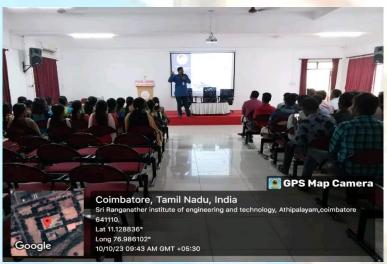

umaraguru College of Technology, Coimbatore.
- Mr P Meenakshi Sundaram arranged Alumni students interaction for III- and IV-year EEE students, presented by Mr Vikram 2018-22 Batch on 17.08.2023.
- Mr Shron Paul arranged Alumni students interaction for III- and IV-year EEE students, presented by Ms Nandhini 2018-22 Batch on 17.08.2023.



### SRIET EEE NEWSLETTER SRIET EEE NEWSLETTER Academic Year 2023-24 (ODD SEM) **DECEMBER 2023**



- Dr K Bagyalakshmi organized One day Webinar on "Social Entrepreneurship and Skill for Gig Economy" during 09.09.2023 presented by Mr R Sathishraj CEO, E-Crusaders.
- > Dr K Bagyalakshmi organized One day hands-on training on "IoT using Raspberry Pi" during 10.10.2023 presented by Er Gajendran Parthasarathi Assistant prof/Karpagam College of Engineering.





Mr K Rajeshkumar organized One day seminar on "Recent Trends and Applications in IoT & AI" during 26.10.2023 presented by Ms Jithu Vijayan Software developer, Emglitz Technologies, Coimbatore.





### SRIET EEE NEWSLETTER SRIET EZE (ODD SEM) Academic Year 2023-24 (ODD SEM) **DECEMBER 2023**



- > Dr J Maalmarugan organized seminar and students' association inaugural function during 30.10.2023 presented by M Madhan Kumar Proprietor, Power Integrated solutions, Trichy.
- > Dr K Bagyalakshmi organized an awareness event on "Importance of Voting" during 09.10.2023 at SRIET campus.
- > Dr K Bagyalakshmi organized the "Health camp" under the banner of Unnat Bharath Abiyan during 19.10.2023 at SRIET campus.



Mr.P.Meenakshi Sundaram organized Add-on course on "Internet of things based real t