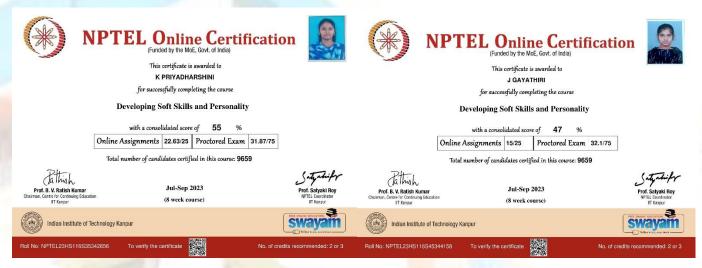

ika S II EEE Participated in state level Tamil speech competition and got second place on Oct 2023 organized by DMK Students team, Coimbatore.
- ➤ Siranjeevi S IV EEE Participated in Online Technical Quiz -02 on Power Electronics on 04.10.2023 organized by eeeviews blog.
- ➤ Boomika S II EEE Successfully completed NPTEL 8 weeks online course on "Developing Soft Skills and Personality" with 67% during Jul-Sep 2023 conducted by IIT, Kanpur.
- ➤ Gayathiri J III EEE Successfully completed NPTEL 8 weeks online course on "Developing Soft Skills and Personality" with 47% during Jul-Sep 2023 conducted by IIT, Kanpur.
- > Priyadharshini K IV EEE Successfully completed NPTEL 8 weeks online course on "Developing Soft Skills and Personality" with 55% during Jul-Sep 2023 conducted by IIT, Kanpur.







- ▶ 63 EEE students Successfully completed Add-on course on "Internet of things based real time application using ARM and Arduino" during 30.10.2023 to 02.11.2023 presented by Power integrated solution, Thennur, Trichy-17.
- Vinitha J IV EEE Successfully completed 4 weeks NPTEL online course on "Stress Management" during Sep 2023 conducted by IIT – Kharagpur.

### **Program Organized:**

Dr J Maalmarugan organized seminar on "Understanding of Outcome Based Education in Higher Order Thinking Skills Competencies" during 14.07.2023.



- > Mr. Alex George organized One day Webinar on "Modern Transmission and Distribution" during 25.08.2023, Presented by Dr M Mohanraj M.E., Ph.D., ASP/EEE, Kumaraguru College of Technology, Coimbatore.
- Mr P Meenakshi Sundaram arranged Alumni students intera