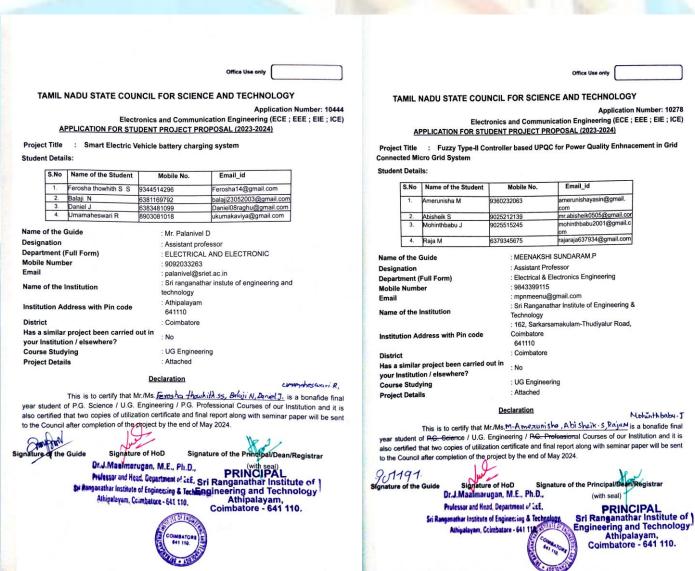

### Student's Project Proposal:

Amerunisha from IV EEE submitted a project proposal on "Solar Powered Smart Agriculture using IoT", Yazhini S from IV EEE submitted a project proposal on "Smart Water Quality Monitoring and Distribution System Using IoT" and Gayathiri J from III EEE submitted a project proposal on "IoT Based Smart Grid Using Renewable Energy Systems" during 26.08.2023 to Ministry of Micro, Small and Medium Enterprises (MSME).