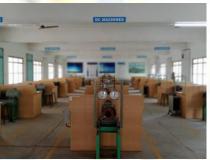

### **LABORATORY SPECIFICS:**

#### **Power Electronics and Drives Laboratory:**

- The lab is equipped with all the power electronic converters, DSP and FPGA based DC and AC Drives, Digital Integrated kits, Power supplies.

#### **Electrical Machines Laboratory:**

- ♣ Well established with all kinds of motors, generators and latest Drives.

#### **Control System Laboratory:**

- Lab is equipped with control system kits like DC servomotor and synchros.
- Provides an opportunity for the students to implement the control system concepts

#### **Power System Simulation Laboratory:**

- Furnished with high speed internet facilities in all the systems.
- ♣ Software like ETABS in this lab interface the mathematical computing visualization and a powerful language to provide a flexible environment for technical computing in the areas of power electronics, control system, power system and electronic circuits.